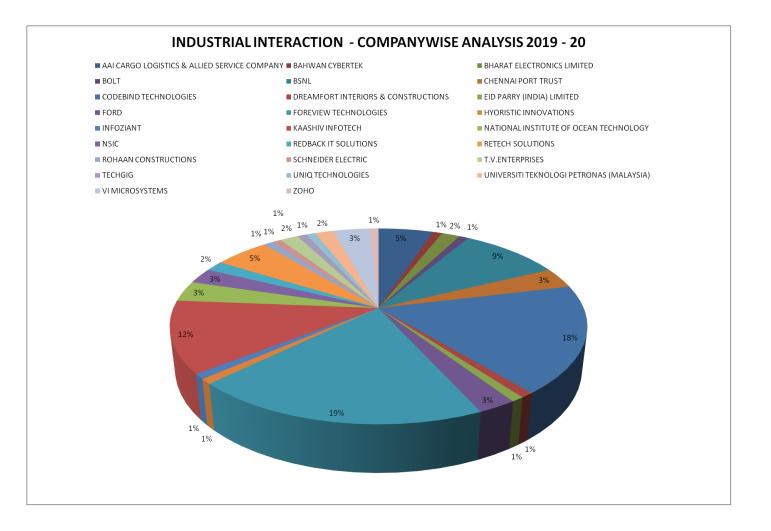

## **IPT/INTERNS 2019-2020**

| G NO  |                                                    | NO.OF STUDENTS |
|-------|----------------------------------------------------|----------------|
| S. NO | NAME OF THE COMPANY   AAI CARGO LOGISTICS & ALLIED |                |
| 1     | SERVICE COMPANY                                    | 6              |
| 2     | BAHWAN CYBERTEK                                    | 1              |
| 3     | BHARAT ELECTRONICS LIMITED                         | 2              |
| 4     | BOLT                                               | 1              |
| 5     | BSNL                                               | 11             |
| 6     | CHENNAI PORT TRUST                                 | 4              |
| 7     | CODEBIND TECHNOLOGIES                              | 21             |
| 8     | DREAMFORT INTERIORS &<br>CONSTRUCTIONS             | 1              |
| 9     | EID PARRY (INDIA) LIMITED                          | 1              |
| 10    | FORD                                               | 3              |
| 11    | FOREVIEW TECHNOLOGIES                              | 23             |
| 12    | HYORISTIC INNOVATIONS                              | 1              |
| 13    | INFOZIANT                                          | 1              |
| 14    | KAASHIV INFOTECH                                   | 14             |
| 15    | NATIONAL INSTITUTE OF OCEAN<br>TECHNOLOGY          | 4              |
| 16    | NSIC                                               | 3              |
| 17    | REDBACK IT SOLUTIONS                               | 2              |
| 18    | RETECH SOLUTIONS                                   | 6              |

| 19 | ROHAAN CONSTRUCTIONS                        | 1 |
|----|---------------------------------------------|---|
| 20 | SCHNEIDER ELECTRIC                          | 1 |
| 21 | T.V.ENTERPRISES                             | 2 |
| 22 | TECHGIG                                     | 1 |
| 23 | UNIQ TECHNOLOGIES                           | 1 |
| 24 | UNIVERSITI TEKNOLOGI<br>PETRONAS (MALAYSIA) | 2 |
| 25 | VI MICROSYSTEMS                             | 4 |
| 26 | ZOHO                                        | 1 |